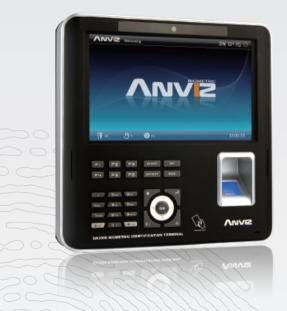

# Fingerprint GPRS Touch screen

OA3000 is a genuine breakthrough by Anviz in biometric identification terminals, which fully integrates fingerprint identification, RFID, camera, wireless, GPRS, multimedia and embedded system technology. Utilizing 7 inch industrial TFT true color LCD, Samsung 400MHz Arm9 high speed processor and Windows CE operation system, OA3000 can be used in all applications where fingerprint identification is required especially in governments and large-scale enterprises as well as places where high security level is a must.

## Feature

- · Samsung 7 inch industrial TFT LCD of high brightness. Integrated touch screen
- · Samsung 400MHz Arm9 high speed processor. USA BioNano core algorithm platform.
- Embedded WinCE 5.0 operating system
- New generation fully sealed, waterproof and dustproof fingerprint sensor
- · 10 number key, 7 function key, 6 user defined function key, 4 status key and 1 circular navigation key
- Multiple identification method: ID+password+fingerprint,ID+password+card,ID+fingerprint+card, ID+password+fingerprint+card
- Customizable voice prompt and time attendance status. Display user photo, personal and public message.
- Play multi-media video file. User can select local language in the menu
- 3 million pixel camera, speaker, microphone, 1 USB and 1 RJ45 interface
- Support TCP/IP, RS232/485, USB Host, inbuilt WIFI, 2G SD card, optional GPRS for data transfer
- Standard RFID card reader, optional Mifare or HID card reader
- Optional SC021 or SC822 access controller for separate type secure access control system
- Support realtime record download, online monitor, remote access control, and server identification etc.