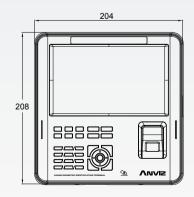

atus key and 1 circular navigation key
- Multiple identification method: ID+password+fingerprint,ID+password+card,ID+fingerprint+card, ID+password+fingerprint+card
- Customizable voice prompt and time attendance status. Display user photo, personal and public message.
- Play multi-media video file. User can select local language in the menu
- 3 million pixel camera, speaker, microphone, 1 USB and 1 RJ45 interface
- Support TCP/IP, RS232/485, USB Host, inbuilt WIFI, 2G SD card, optional GPRS for data transfer
- Standard RFID card reader, optional Mifare or HID card reader
- Optional SC021 or SC822 access controller for separate type secure access control system
- Support realtime record download, online monitor, remote access control, and server identification etc.

## **Outline drawing**





Front view

Side view

# **Typical installation**







Building







Government

### Finance company



**Network topology illustration** 



AT IDENTIFICATION TERMINAL

Single door separate type access control solution