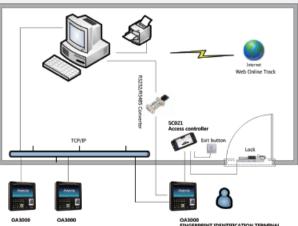

### Finance company

**Network topology illustration** 

AT IDENTIFICATION TERMINAL

Single door separate type access control solution