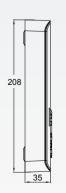

| Optional Port        | SD card, inbuilt GPRS, inbuilt WIFI |
|----------------------|-------------------------------------|
| Working Current      | <800mA                              |
| Sleeping Current     | <300mA                              |
| ESD Tolerance        | >15000V                             |
| Power                | DC12V, 1A                           |
| Temperature/Humidity | -10°C-60°C / 20%-80%                |
| Size                 | 204(w)*208(h)*35(d)mm               |
| Color                | Black (customizable)                |
| Scan Area            | 22mm*18mm                           |
| Resolution           | 500DPI                              |
| Casing Material      | ABS industrial plastic              |

## **Outline drawing**

Front view

Side view