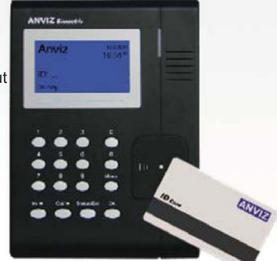

## OC200 proximity card time attendance and access control

- ·World leading brand, Korean industrial design, blue LCD. World super slim
- ·Philips 32 bit embedded Arm system, reliable performance
- ·Various verification Method, ID+PW, CARD, CARD+PW,

Standard user capacity 8000. Standard record capacity 50000

·Support user name display. 16 customizable time attendance status. Multimedia voice prompt

- ·Support RFID card, Mifare and HID card module optional
- ·Standard RS232/485 and TCP/IP communication, Wiegand26 and dry contact output
- ·Public/personal message display when waving cards, Bell scheduler function
- ·Support realtime record download and WEB online tracking function
- ·Suitable for all kinds of complicated time attendance management. Easy-to-use and user-friendly software