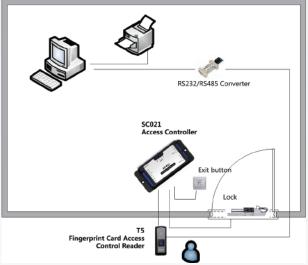

#### Network topology illustration

Single door separate type access control solution

SC-021