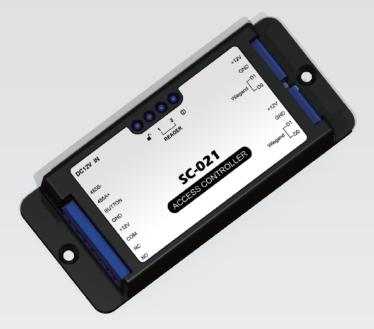

## SC021 Access Controller

## Secure

SC021 is a simple, secure and cost effective access controller with high security level. SC021 doesn't require any software, which makes it extremely easy to use. SC021 only accepts encrypted wiegand signal by Anviz to ensure high security level. Furthermore, its anti-thunder, anti-static electricity, short-circuit protection function makes SC021 outstanding among similar products. FeaSimple setup for door-open privilege. No background software needed

Support Anviz encrypted Wiegand for high security level

- Two standard ports for fingerprint or card readers
- Support dry contact signal output
- Support 12V power supply for EM locks
- Special anti-thunder, anti-static electricity and short-circuit protection design
- •
- ٠