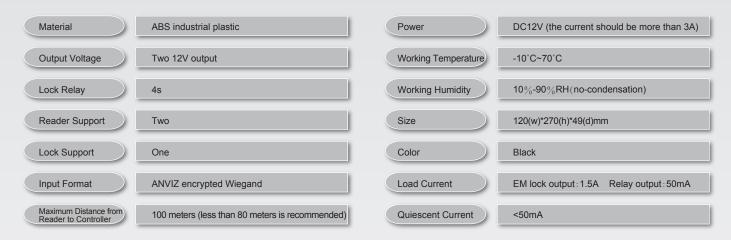

ntroller



# Simple

CE FE Rohs ISO

## Secure

SC021 is a simple, secure and cost effective access controller with high security level. SC021 doesn't require any software, which makes it extremely easy to use. SC021 only accepts encrypted wiegand signal by Anviz to ensure high security level. Furthermore, its anti-thunder, anti-static electricity, short-circuit protection function makes SC021 outstanding among similar products. FeaSimple setup for door-open privilege. No background software needed

Support Anviz encrypted Wiegand for high security level

- Two standard ports for fingerprint or card readers
- Support dry contact signal output
- Support 12V power supply for EM locks
- Special anti-thunder, anti-static electricity and short-circuit protection design
- •
- ٠

### Parameter









49

Front view

Side view

#### Network topology illustration



Single door separate type access control solution

SC-021