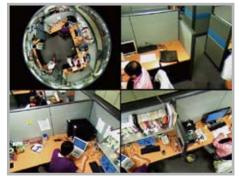

### Granvista Plus

## **GVP-280**

H.264 2Megapixel Panorama Network Camera



## 360-degree Satisfaction!

- H.264 / MJPEG codec
- Featured with 360° Fish-Eye Lens
- Supports ceiling mount, wall mount, and table view applications
- Advanced e-PTZ
- Day / Night function with mechanical ICR
- Two-way audio support
- Micro SD card for local storage
- Power over Ethernet
- Hardware DI / DO controls



**Broad view** 



360° source view



Quad view



3 PTZ with source

















# GVP-280 H.264 High Profile 2Megapixel Panorama Network Camera (Fish-Eye)

| Video Compression     | H.264 / Motion JPEG                                                                                             | Browser IE 7.0 or above, and other known browsers suc<br>Firefox, Google Chrome or Safari |                                                                                                                                                                    |
|-----------------------|-----------------------------------------------------------------------------------------------------------------|-------------------------------------------------------------------------------------------|-----------------------------------------------------------