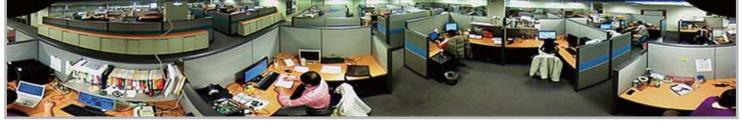

### Granvista Plus

## **GVP-280**

H.264 2Megapixel Panorama Network Camera



## 360-degree Satisfaction!

- H.264 / MJPEG codec
- Featured with 360° Fish-Eye Lens
- Supports ceiling mount, wall mount, and table view applications
- Advanced e-PTZ
- Day / Night function with mechanical ICR
- Two-way audio support
- Micro SD card for local storage
- Power over Ethernet
- Hardware DI / DO controls



**Broad view** 



360° source view



Quad view



3 PTZ with source

















# GVP-280 H.264 High Profile 2Megapixel Panorama Network Camera (Fish-Eye)

| Video Compression     | H.264 / Motion JPEG                                                                                             | Browser IE 7.0 or above, and other known browsers suc<br>Firefox, Google Chrome or Safari |                                                                                                                                                                    |
|-----------------------|-----------------------------------------------------------------------------------------------------------------|-------------------------------------------------------------------------------------------|-------