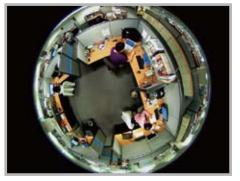

### Granvista Plus

## **GVP-280**

H.264 2Megapixel Panorama Network Camera



## 360-degree Satisfaction!

- H.264 / MJPEG codec
- Featured with 360° Fish-Eye Lens
- Supports ceiling mount, wall mount, and table view applications
- Advanced e-PTZ
- Day / Night function with mechanical ICR
- Two-way audio support
- Micro SD card for local storage
- Power over Ethernet
- Hardware DI / DO controls



**Broad view** 



360° source view



Quad view



3 PTZ with source

















# GVP-280 H.264 High Profile 2Megapixel Panorama Network Camera (Fish-Eye)

| Video Compression     | H.264 / Motion JPEG                                                                                             | Browser IE 7.0 or above, and other known browsers suc<br>Firefox, Google Chrome or Safari |                                                                                                                                                                    |
|-----------------------|-----------------------------------------------------------------------------------------------------------------|-------------------------------------------------------------------------------------------|--------------------------