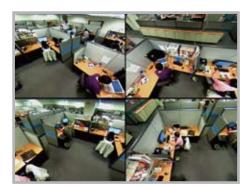

### Granvista Plus

## **GVP-280**

H.264 2Megapixel Panorama Network Camera



## 360-degree Satisfaction!

- H.264 / MJPEG codec
- Featured with 360° Fish-Eye Lens
- Supports ceiling mount, wall mount, and table view applications
- Advanced e-PTZ
- Day / Night function with mechanical ICR
- Two-way audio support
- Micro SD card for local storage
- Power over Ethernet
- Hardware DI / DO controls



**Broad view** 



360° source view



Quad view



3 PTZ with source

















# GVP-280 H.264 High Profile 2Megapixel Panorama Network Camera (Fish-Eye)

| Video Compression     | H.264 / Motion JPEG                                                                                             | Browser IE 7.0 or above, and other known browsers suc<br>Firefox, Google Chrome or Safari |                                                                                                                                                                    |
|-----------------------|-----------------------------------------------------------------------------------------------------------------|-------------------------------------------------------------------------------------------|----------------------------------------------