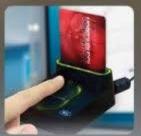

### ACR1251T USB Token NFC Reader II

The ACR1251T is the token version of the ACR1251U PC-linked NFC smart card reader. It was developed based on the 13.56 MHz contactless technology. It is designed to support not only ISO 14443 Type A and B cards, but also MIFARE®, FeliCa and all four types of NFC tags and devices.

### Smart Card Interface PICC (Contactless)