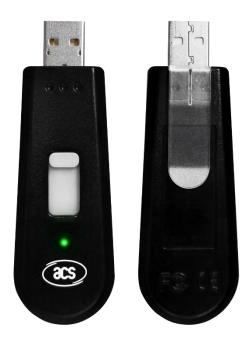

### ACR1251T USB Token NFC Reader II

The ACR1251T is the token version of the ACR1251U PC-linked NFC smart card reader. It was developed based on the 13.56 MHz contactless technology. It is designed to support not only ISO 14443 Type A and B cards, but also MIFARE®, FeliCa and all four types of NFC tags and devices.

Following the ACR122T, the token version of the ACR122U, the ACR1251T offers more advanced features. It supports post-deployment firmware update through remote firmware upgrade, which feature eliminates the need for additional hardware modification. With its compact size, portability and rich features, ACR1251T lets you fully enjoy the convenience of using NFC applications.

#### **Cost-effective**

**Extractable USB Plug** 

**Fast Access Speed** 