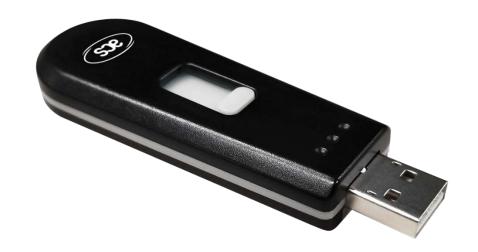

### ACR1251T USB Token NFC Reader II

The ACR1251T is the token version of the ACR1251U PC-linked NFC smart card reader. It was developed based on the 13.56 MHz contactless technology. It is designed to support not only ISO 14443 Type A and B cards, but also MIFARE®, FeliCa and all four types of NFC tags and devices.

Following the ACR122T, the token version of the ACR122U, the ACR1251T offers more advanced features. It supports post-deployment firmware update through remote firmware upgrade, which feature eliminates the need for additional hardware modification. With its compact size, portability and rich features, ACR1251T lets you fully enjoy the convenience of using NFC applications.