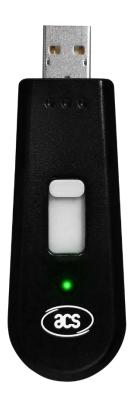

### ACR1251T USB Token NFC Reader II

The ACR1251T is the token version of the ACR1251U PC-linked NFC smart card reader. It was developed based on the 13.56 MHz contactless technology. It is designed to support not only ISO 14443 Type A and B cards, but also MIFARE®, FeliCa and all four types of NFC tags and devices.

Following the ACR122T, the token version of the ACR122U, the ACR1251T offers more advanced features. It supports post-deployment firmware update through remote firmware upgrade, which feature eliminates the need for additional hardware modification. With its compact size, portability and rich features, ACR1251T lets you fully enjoy the convenience of using NFC applications.