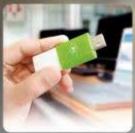

### ACR1251T USB Token NFC Reader II

The ACR1251T is the token version of the ACR1251U PC-linked NFC smart card reader. It was developed based on the 13.56 MHz contactless technology. It is designed to support not only ISO 14443 Type A and B cards, but also MIFARE®, FeliCa and all four types of NFC tags and devices.

Following the ACR122T, the token version of the ACR122U, the ACR1251T offers more advanced features. It supports post-deployment firmware update through remote firmware upgrade, which feature eliminates the need for additional hardware modification. With its compact size, portability and rich features, ACR1251T lets you fully enjoy the convenience of using NFC applications.

#### **Cost-effective**

**Extractable USB Plug** 

**Fast Access Speed** 