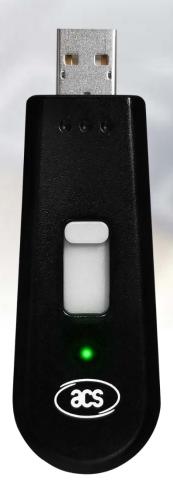

### ACR1251T USB Token NFC Reader II

The ACR1251T is the token version of the ACR1251U PC-linked NFC smart card reader. It was developed based on the 13.56 MHz contactless technology. It is designed to support not only ISO 14443 Type A and B cards, but also MIFARE®, FeliCa and all four types of NFC tags and devices.

Following the ACR122T, the token version of the ACR122U, the ACR1251T offers more advanced features. It supports post-deployment firmware update through remote firmware upgrade, which feature eliminates the need for additional hardware modification. With its compact size, portability and rich features, ACR1251T lets you fully enjoy the convenience of using NFC applications.